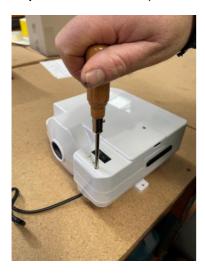

## How to adjust the sensor range on the ML\_IMC\_LUX Integrated Mirror Fronted Cabinet.

**Step 1:** Use a screwdriver to loosen the cover plate.

**Step 2**: To increase the sensor range, turn the sensor dial clockwise using a screwdriver. (+)