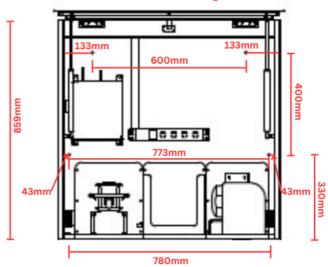

allation height required, mark the 4 mounting points on the wall. Please check the mounting hole measurements as slight variations may occur due to manufacturing tolerance.

**Step 3:** Using a drill, drill x 4 mounting holes in the marked locations on the wall.

**Step 4:** Drive the x 4 M8 90mm expansion bolts provided into the drilled mounting holes.

**Step 5:** Open the front of the mirror to approx. 45°. Using 2 people, lift the mirror cabinet and slowly align it with the expansion bolts on the wall.

**Step 6:** After placing the unit over the expansion bolts, secure the unit with nuts to complete the installation.

**Step 7:** Attached the power cord to the power supply and test to ensure all function are working correctly.



ML\_IMC3\_LUX

#### **Dimensions for mounting holes**



### Note

- May be subject to Australian Building Code Regulations for height and location fixing and may be subject to placement as per architectural drawings. In all cases, this is the responsibility of the installer. This product should be installed by a qualified tradesperson.
- This unit is powered by a standard Australian power cable. A
  power outlet with an isolator switch should be situated within
  1 mt above the unit. Please check with an electrician for
  suitable power supply.
- To ensure the soap dispenser sensor works as intended, install the soap dispenser no less than 200mm from the countertop to the underside of the soap dispenser.
- Please note mirrors must be inspected within 48 hours of delivery.

The photographs and line drawings of the products presented above are