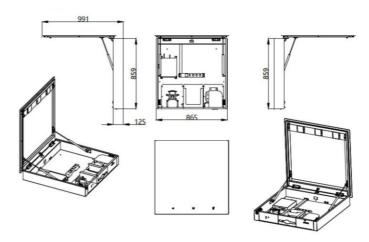

### **Dimensions/Features**

 Cabinet Size: 859mmH x 865mmW X 125mmD, includes Hand Dryer, Soap Dispenser, and Paper Towel Dispenser

ML\_IMC3\_LUX