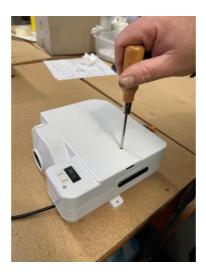

Step 3: To decrease the sensor range, turn the sensor dial counterclockwise using a screwdriver. (-)

Step 1: Loosen the cover plate

Step 2: Adjusting the sensor

The photographs and line drawings of the products presented above are representational only.