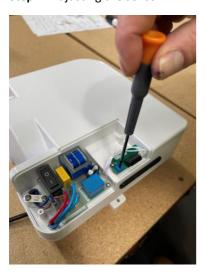

## How to adjust the sensor range on the ML\_IMC\_LUX Integrated Mirror Fronted Cabinet.

**Step 1:** Use a screwdriver to loosen the cover plate.

**Step 2**: To increase the sensor range, turn the sensor dial clockwise using a screwdriver. (+)

Step 3: To decrease the sensor range, turn the sensor dial counterclockwise using a screwdriver. (-)

Step 1: Loosen the cover plate

Step 2: Adjusting the sensor

The photographs and line drawings of the products presented above are representational only.